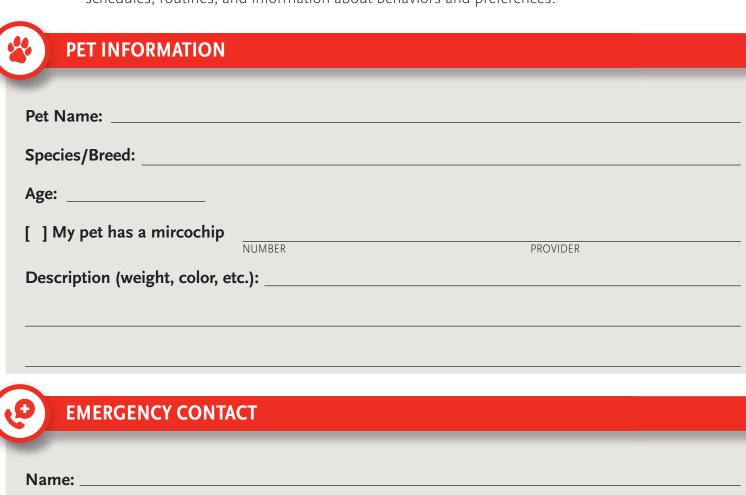

## To help you and your pet(s) stay prepared in emergencies, follow these guidelines.

- Identify a trusted individual who can care for your pet(s) in the event that you or someone in your household becomes ill and requires special care.
- Gather and store your pet's identification, a recent photo, microchip information, veterinary and vaccination records, and medications in a safe and easy to access location.
- Responsibly stock a two-week supply of food and treats, a leash and harness (if applicable), crate or carrier, toys, a bed, and a blanket to help provide comfort and familiar scents.
- Write down detailed notes about how to care for your pet including feeding times, medication schedules, routines, and information about behaviors and preferences.